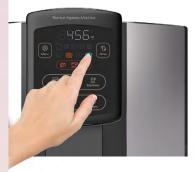

## User Friendly Touch Screen

Customize your fresh-bean flavor in a few steps with this user-friendly interface.

Treat yourself to always freshly ground espresso.
By adjusting the size of the coffee beans according to the user's taste, it is ground evenly to bring out the rich taste and aroma.